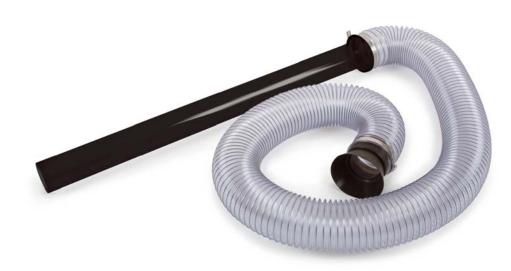

## BILLY GOAT FORCE BLOWER Hose Kit P/N 441166

## Attaching the Hose to the Blower Exhaust:

First turn off engine, and then simply squeeze and fold the larger end of the exhaust adapter and while folded place into the interior of the cone up to the ring on the adapter. Then let go and allow it to return to its normal shape, the airflow coming out of the unit will keep the exhaust adapter in place. To remove the director, simply squeeze around the ring and pull the director out.

AWARNING: Maintain control of the nozzle while the machine is running as the nozzle will whip around and damage surrounding objects or people.





|   | Parts List |                          |     |
|---|------------|--------------------------|-----|
|   | Part No.   | Description              | Qty |
| 1 | 44