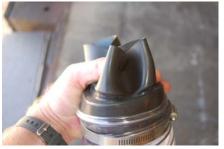

## Attaching the Hose to the Blower Exhaust:

First turn off engine, and then simply squeeze and fold the larger end of the exhaust adapter and while folded place into the interior of the cone up to the ring on the adapter. Then let go and allow it to return to its normal shape, the airflow coming out of the unit will keep the exhaust adapter in place. To remove the director, simply squeeze around the ring and pull the director out.