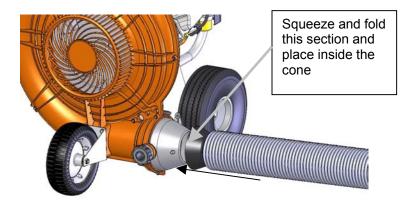

## Attaching the Hose to the Blower Exhaust:

First turn off engine, and then simply squeeze and fold the larger end of the exhaust adapter and while folded place into the interior of the cone up to the ring on the adapter. Then let go and allow it to return to its normal shape, the airflow coming out of the unit will keep the exhaust adapter in place. To remove the director, simply squeeze around the ring and pull the director out.